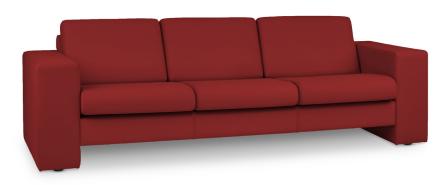

#### **Key Features**

The range includes an ample size armchair along with a matching two seater and three seater sofas. With its clean lines and stylish form, the Chandler would suit all areas looking for premium soft seating.

## **Ordering Information**

When ordering, quote the product code and add the colour code as a suffix, i.e. (Code)AT for Atlantic.

| Code   | Description                        |
|--------|------------------------------------|
| CA3775 | Chandler single seat armchair      |
| CA3776 | Chandler two seat sofa with arms   |
| CA3777 | Chandler three seat sofa with arms |

#### **Dimensions**

Width

1000mm

| All Models  |       | CA3776     |        |
|-------------|-------|------------|--------|
| Height      | 760mm | Seat Width | 1150mm |
| Seat Height | 410mm | Width      | 1600mm |
| Depth       | 830mm | CA3777     |        |
| Seat Depth  | 460mm | Seat Width | 1750mm |
| CA3775      |       | Width      | 2200mm |
| Seat Width  | 550mm |            |        |