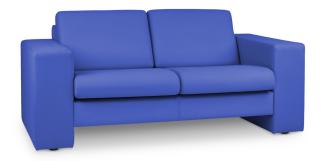

#### **Key Features**

The range includes an ample size armchair along with a matching two seater and three seater sofas. With its clean lines and stylish form, the Chandler would suit all areas looking for premium soft seating.

## **Ordering Information**

When ordering, quote the product code and add the colour code as a suffix, i.e. (Code)AT for Atlantic.

| Code   | Description                        |
|--------|------------------------------------|
| CA3775 | Chandler single seat armchair      |
| CA3776 | Chandler two seat sofa with arms   |
| CA3777 | Chandler three seat sofa with arms |

#### **Dimensions**

Width

1000mm

| All Models  |       | CA3776     |        |
|-------------|-------|------------|--------|
| Height      | 760mm | Seat Width | 1150mm |
| Seat Height | 410mm | Width      | 1600mm |
| Depth       | 830mm | CA3777     |        |
| Seat Depth  | 460mm | Seat Width | 1750mm |
| CA3775      |       | Width      | 2200mm |
| Seat Width  | 550mm |            |        |