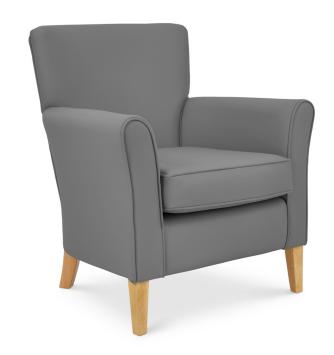

## **Foula**

## Armchair - Mid Back

A classic style for a reception/ waiting area zone. The curved armrests and shaped backrest give a high level of comfort with an elegant style. Designed to cope with heavy usage, with the armrests built integral to the frame.

## **DIMENSIONS**

Total Depth Height Seat Width Armrest Width
790mm 890mm 480mm 105mm

Total Width Seat Height Seat Depth
760mm 470mm 550mm

nrest Width Armrest Height
(Above Seat)
200mm

Backrest Height (Above Seat)
470mm