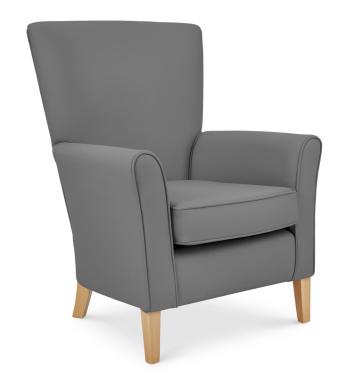

## **Foula**

## Armchair - High Back

A classic style for a reception/ waiting area zone. The curved armrests and shaped backrest give a high level of comfort with an elegant style. Designed to cope with heavy usage, with the armrests built integral to the frame.

## **DIMENSIONS**

**Seat Width Armrest Height Backrest Height Total Depth** Height **Armrest Width** (Above Seat) (Above Seat) 790mm 1020mm 480mm 105mm 600mm **Total Width** 200mm **Seat Height Seat Depth** 470mm 760mm 550mm