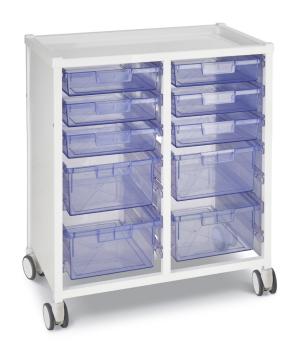

# Clinicart Open Slimline

Trolley, Low height, double width, with 6 shallow and 4 deep trays

Designed for safe storage and transportation of hospital supplies. Our slimline trolleys are the perfect solution for busy hospital environments with a lack of space. These trolleys are available with various accessories, making them suitable for a wide variety of applications.

### DIMENSIONS

790mm

Height Depth 855mm 500mm Width **Drawer Sizes** 

**Shallow Tray:** External - **W**310 x **D**420 x **H**80mm, Internal - **W**290 x **D**405 x **H**75mm **Deep Tray:** External - **W**310 x **D**420 x **H**160, Internal - **W**290 x **D**405 x **H**155mm

Tray Weight Capacities Shallow Tray: 7.5kg Deep Tray: 15kg

#### No. of Drawers

6 Shallow 4 Deep

Main Colour White with blue tinted trays

**Castor Type / Size** 75mm castors, 2 braked Push Handle No Accessories Available Yes