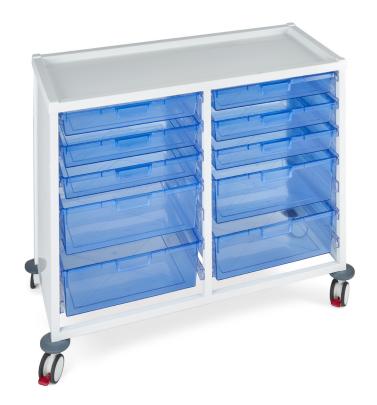

## **Clinicart Open**

Trolley, Low height, double width, with 6 shallow and 4 deep trays

Designed for safe storage and transportation of hospital supplies. The frame is welded together for premium quality with sturdy plastic runners to ensure durability and longevity. With enclosed sides and a removable plastic top, these trolleys can be cleaned with ease. Optional dividers and a range of accessories are available to customise the trolley to the user's needs.

## **DIMENSIONS**

**Height** 855mm **Depth** 500mm

Width

1105mm

**Drawer Sizes** 

Shallow Tray: External - W465 x D425 x H80mm, Internal - W445 x D400 x H75mm Deep Tray: External - W465 x D425 x H157, Internal - W445 x D400 x H150mm

**Tray Weight Capacities** 

Shallow Tray: 7.5kg Deep Tray: 15kg

No. of Drawers

6 Shallow 4 Deep

**Main Colour** 

White with blue tinted trays

Castor Type / Size

75mm castors, 2 braked

**Push Handle** 

No

**Accessories Available** 

Yes

**Main Material** 

Mild steel, clear tinted plastic trays,

white plastic tops

**Net Weight** 