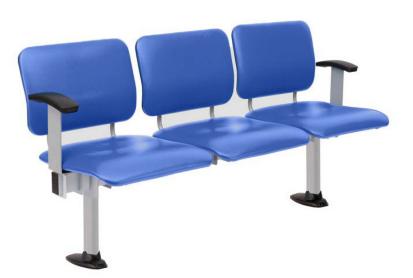

## beam Seating – 3 seat beam, floor fixed, silver frame

The Vaila beam is a comfortable, free-standing waiting and reception seating option that is ideal for hightraffic areas including waiting rooms, reception areas, and corridors. The steel chair frame supports an upholstered seat and back with contoured cushions.

#### DIMENSIONS

| Total Depth | Height      |
|-------------|-------------|
| 600mm       | 820mm       |
|             |             |
| Total Width | Seat Height |

**Main Frame Material** Metal

Available as 5 Day Delivery No

## Max Weight

160kg per seat

Areas for use

Waiting area

Seat Width 485mm Seat Depth 465mm

Armrest Width 75mm (if fitted) Armrest Height (Above Seat) 220mm (if fitted)

Backrest Height (Above Seat) 350mm