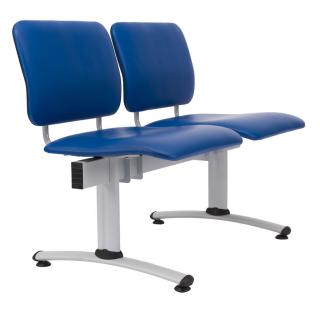

## beam Seating – 2 seat beam, freestanding, silver frame

The Vaila beam is a comfortable, free-standing waiting and reception seating option that is ideal for hightraffic areas including waiting rooms, reception areas, and corridors. The steel chair frame supports an upholstered seat and back with contoured cushions.

#### DIMENSIONS

| Total Depth | Height      |
|-------------|-------------|
| 600mm       | 820mm       |
|             |             |
| Total Width | Seat Height |

**Main Frame Material** Metal

Available as 5 Day Delivery No

## Max Weight

160kg per seat

Areas for use

Waiting area

Seat Width 485mm Seat Depth 465mm

Net Weight

**Other Features** 

Grey finish metal frame