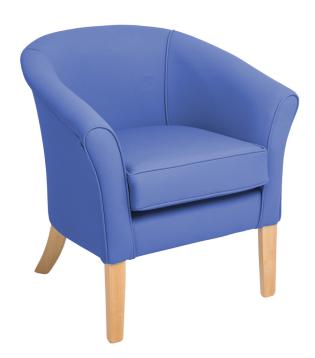

## CURAFORM)® CA3770 Easdale Tub Chair - single

The Easdale tub chair is classic in its design with a home-like feel and smooth finish. The stylish woodenlegged Easdale patient, staff and visitor chair is available in a choice of finish: walnut or natural. A single or double-width seating option is available, making this versatile piece of healthcare furniture ideal for reception seating and breakout areas to transform the look of any modern working environment.