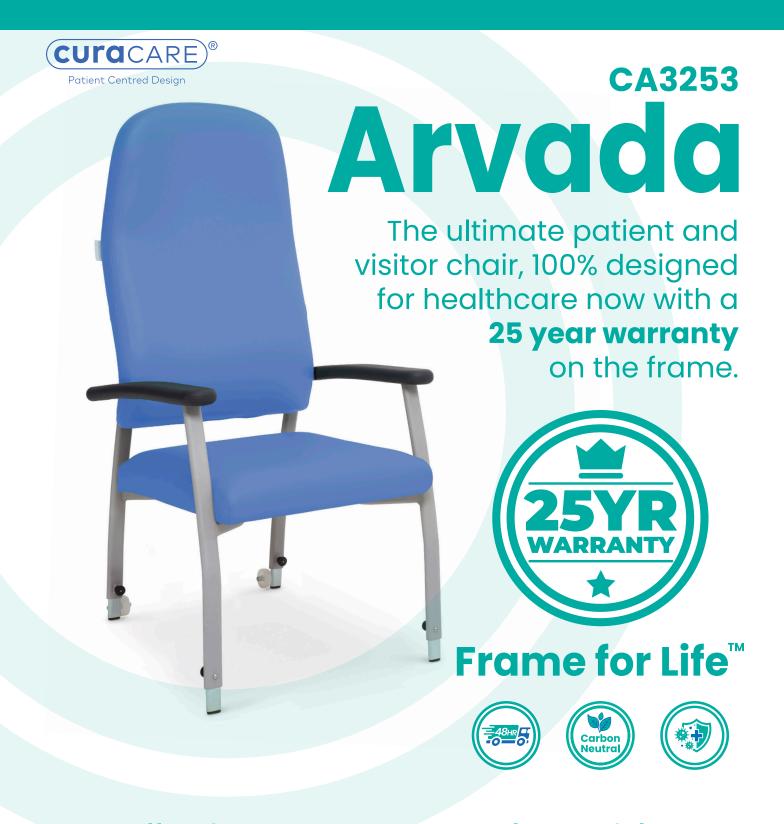

# OCUM® Healthcare ® Furniture

All other parts are replaceable including the seat, back and arms for lowest lifecycle cost.

#### **DIMENSIONS**

**Total Depth** Height **Seat Width Armrest Width Armrest Height** 720mm 515mm (Above Seat) 1250-1350mm 80mm **Seat Depth Total Width** 180mm **Seat Height** 645mm 480-580mm 480mm

#### **Main Frame Material**

Metal

# Areas for use

Bedside, waiting areas, elective surgery, elderly care

#### **Other Features**

Metal frame, removable seat, height adjustable legs

# **Principal Materials**

Metal, wood, foam, vinyl