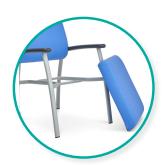

# OCUM® Healthcare ® Furniture

All other parts are replaceable including the seat, back and arms for lowest lifecycle cost.

# Percentage of Materials Recyclable

98%

Removable seat cushion for easy cleaning

Housekeeping wheels and height adjustable