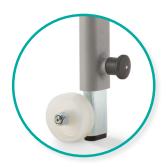

t Width Armrest Height** 720mm 515mm (Above Seat) 1250-1350mm 80mm **Seat Depth Total Width** 180mm **Seat Height** 645mm 480-580mm 480mm

#### **Main Frame Material**

Metal

# Available as 5 Day Delivery

Yes

# **Max Weight**

200kg

# Areas for use

Bedside, waiting areas, elective surgery, elderly care

# **Net Weight**

19.5kg

#### **Other Features**

Metal frame, removable seat, height adjustable legs

# **Principal Materials**

Metal, wood, foam, vinyl

# **Vinyl Type & Spec**

Crib 5, anti-microbial, 300,000 martindale rubs

# Wood From Sustainable Source Cert No.

FSC-STD-40-004 and FSC-STD-50-001 Cert no. TT-COC-001809

**Backrest Height** 

(Above Seat)

840mm

# **Recycled Materials**

No

# Percentage of Materials Recyclable

98%



Removable seat cushion for easy cleaning



Housekeeping wheels and height adjustable