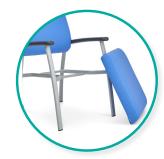

Side-transfer arms

Removable seat cushion for easy cleaning

Housekeeping wheels