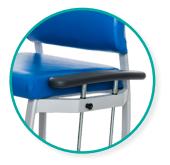

Side-transfer arms

Removable seat cushion for easy cleaning

Housekeeping wheels