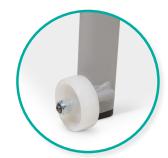

Side-transfer arms

Removable seat cushion for easy cleaning

Housekeeping wheels