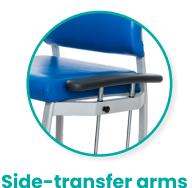

#### Other Features

Metal frame, removable seat, polyurethane armrest pads, adjustable drop arms to flush with seat