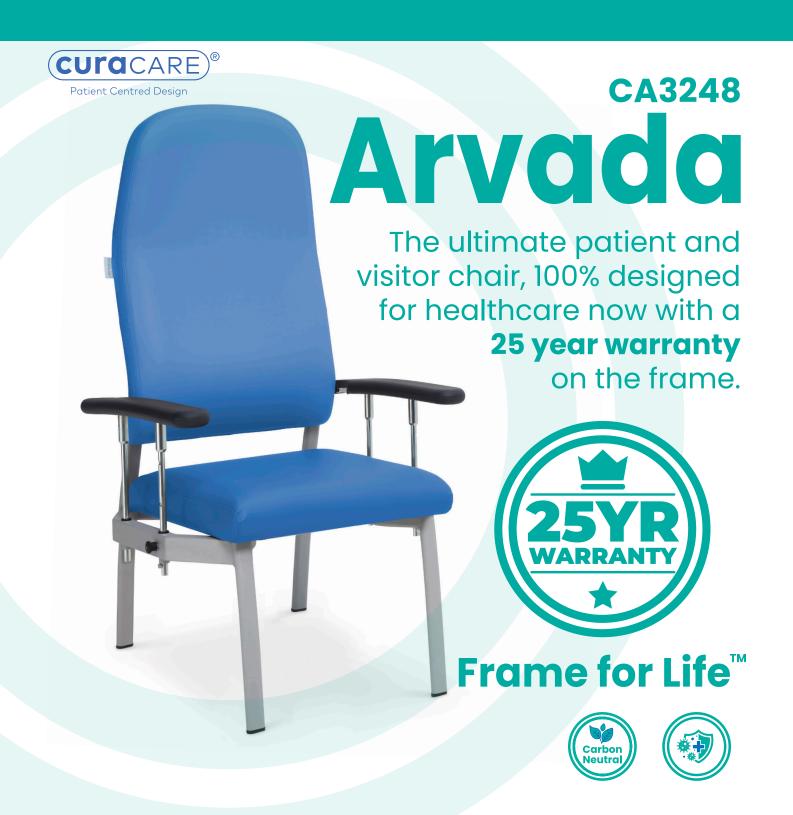

# Areas for use

Bedside, waiting areas, elective surgery, elderly care

#### Other Features

Metal frame, removable seat, polyurethane armrest pads, adjustable drop arms to flush with seat

#### **Principal Materials**

Metal, wood, foam, vinyl