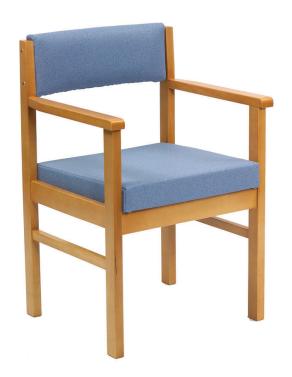

# Arran

#### Patient Chair - with armrests

The Arran chair is a great fit for reception and waiting zones that experience high traffic. Featuring a traditional wooden frame Arran is the perfect bedside chair, compact in size whilst offering optimal patient comfort.