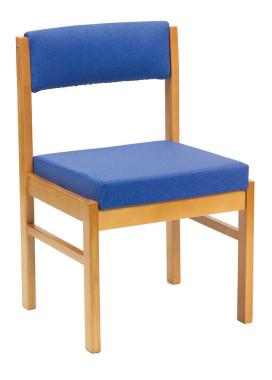

## Arran Patient Chair - without armrests

The Arran chair is a great fit for reception and waiting zones that experience high traffic. Featuring a traditional wooden frame Arran is the perfect bedside chair, compact in size whilst offering optimal patient comfort.

## DIMENSIONS

| Total Depth | Height      |
|-------------|-------------|
| 520mm       | 810mm       |
|             |             |
| Total Width | Seat Height |

**Main Frame Material** Wood

Available as 5 Day Delivery No