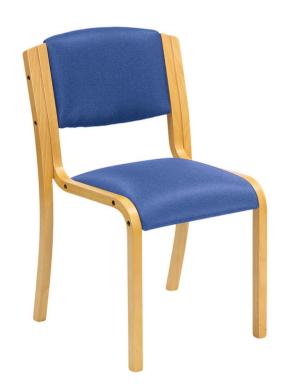

# Patient Chair - without armrests

The Arran chair is a great fit for reception and waiting zones that experience high traffic. Featuring a traditional wooden frame Arran is the perfect bedside chair, compact in size whilst offering optimal patient comfort.

#### **DIMENSIONS**

**Seat Width Armrest Height Backrest Height Total Depth** Height **Armrest Width** (Above Seat) (Above Seat) 620mm 960mm 460mm n/a 465mm n/a **Total Width Seat Height Seat Depth** 495mm 520mm 460mm

#### **Main Frame Material**

Wood