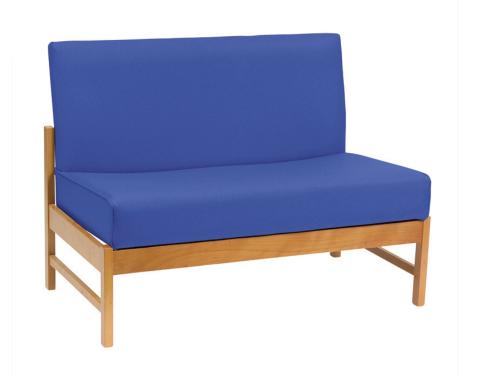

# Rest Room Chair – low-line 2-seater chair, no armrests

Traditional in its design and construction using a solid timber frame, the Rona has an extra thick seat and back cushion making its comfortability the perfect choice for any rest or relaxation environment.

#### **DIMENSIONS**

**Seat Width Armrest Height Backrest Height Total Depth** Height **Armrest Width** (Above Seat) (Above Seat) 720mm 1020mm 850mm n/a 460mm n/a **Total Width Seat Height Seat Depth** 390mm 1140mm 550mm