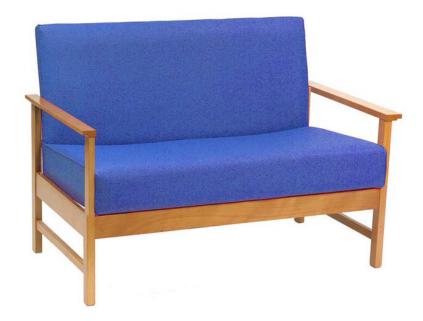

# Rest Room Chair – low-line 2-seater chair, with armrests

Traditional in its design and construction using a solid timber frame, the Rona has an extra thick seat and back cushion making its comfortability the perfect choice for any rest or relaxation environment.

#### **DIMENSIONS**

**Seat Width Backrest Height Total Depth** Height **Armrest Width Armrest Height** 1020mm (Above Seat) (Above Seat) 720mm 850mm 60mm 460mm **Total Width** 200mm **Seat Height Seat Depth** 390mm 1080mm 550mm