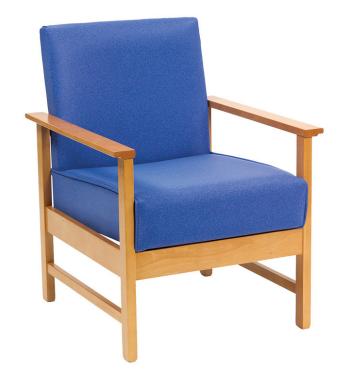

## Rona

## Rest Room Chair – low-line chair, with armrests

Traditional in its design and construction using a solid timber frame, the Rona has an extra thick seat and back cushion making its comfortability the perfect choice for any rest or relaxation environment.

## **DIMENSIONS**

**Seat Width Backrest Height Total Depth** Height **Armrest Width Armrest Height** (Above Seat) (Above Seat) 720mm 510mm 850mm 60mm 460mm **Total Width** 200mm **Seat Height Seat Depth** 390mm 630mm 550mm