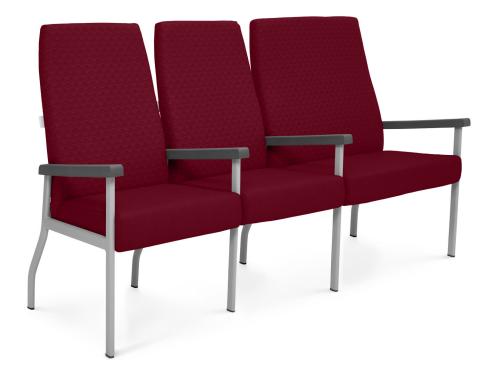

## Equala® Seating

High-back 3-seat beam, with centre arm, one seat bariatric

This high-back Equala visitor beam comes with two standard and one bariatric seat. It offers supportive, comfortable seating for visitor and waiting areas.

Equala is robust in construction, with a kick-back leg design which stops the chair back from contacting the walls. A hygiene gap between the backrest and seat cushion for easy cleaning and sturdy, supportive, easy-access arms.

## **DIMENSIONS**

**Length Height (Upright)** 690mm 1140mm

**Total Width**Seat Height
1920mm
490mm

Seat Width 535/787mm Seat Depth **Armrest Width** 50mm

Armrest Height (Above Seat)
190mm

Backrest Height (Above Seat)
650mm