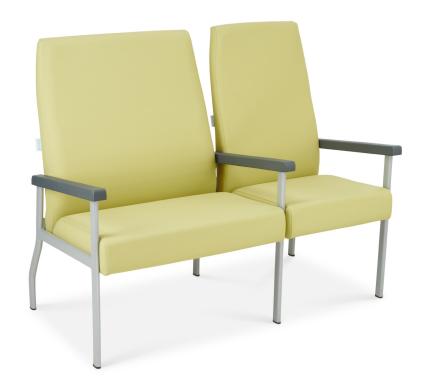

## **Equala® Seating**

High-back 2-seat beam, with centre arm, one seat bariatric

This high-back Equala visitor beam comes with one standard and one bariatric seat. It offers supportive, comfortable seating for visitor and waiting areas.

Equala is robust in construction, with a kick-back leg design which stops the chair back from contacting the walls. A hygiene gap between the backrest and seat cushion for easy cleaning and sturdy, supportive, easy-access arms.