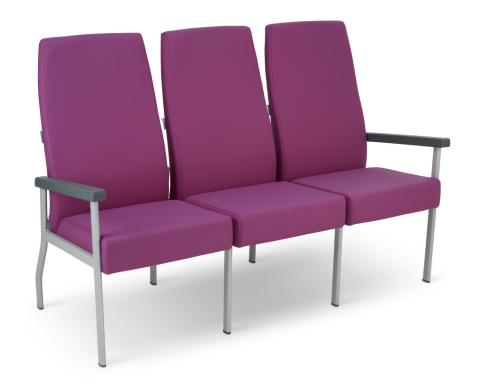

# High-back 3-seat beam, no centre arms

The high-back Equala visitor beam offers supportive, comfortable seating for visitor and waiting areas.

Equala is robust in construction, with a kick-back leg design to stop chair backs from contacting walls. A hygiene gap between the backrest and seat cushion for easy cleaning and sturdy arms for secure ingress and egress from the chair.

#### **DIMENSIONS**

**Length Height (Upright)** 690mm 1140mm

**Total Width**Seat Height
1660mm
490mm

Seat Width 535mm Seat Depth **Armrest Width** 50mm

Armrest Height (Above Seat)
190mm

Backrest Height (Above Seat) 650mm