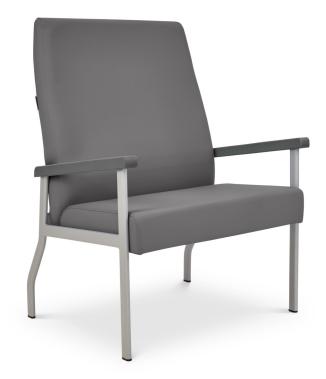

# High-back bariatric visitor chair

The high-back Equala bariatric visitor chair offers the additional levels of support for the back and shoulders.

Equala is robust in construction, with a kick-back leg design which stops the chair back from contacting the walls. A hygiene gap between the backrest and seat cushion for easy cleaning and sturdy, supportive, easy-access arms.