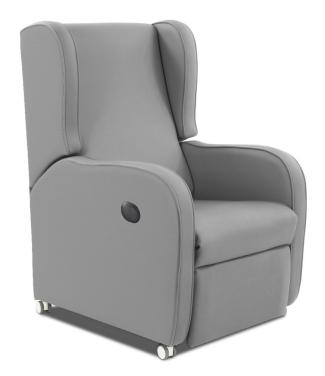

# **Richmond**

Electric hospital patient reclining chair with lateral backrest support

Richmond is a stylish and robust recliner. Aesthetically pleasing whilst being suitable for a wide range of healthcare environments.

#### **DIMENSIONS**

Length (Upright) Seat Height 870mm 490mm Reclined Length Total Width

1500mm 690mm

Height (Upright)
1200mm
Seat Width

500mm

Armrest Width
(Each)
85mm

**Seat Depth** 

Armrest Height (Above Seat)
180mm

Backrest Height (Above Seat) 730mm

#### Castors

520mm

4 twin wheel heavy duty housekeeping castors, 2 front locking, all rotating

Net Weight

56kg

**Other Features** 

**Principal Materials** 

Steel, wood, plywood, foam, vinyl