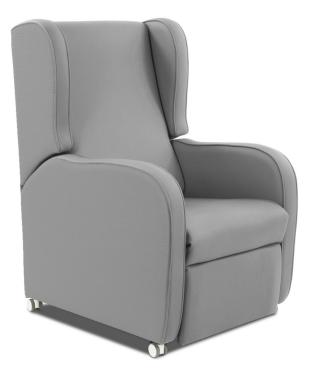

# **Richmond** Manual hospital patient reclining chair with lateral backrest support

Richmond is a stylish and robust recliner. Aesthetically pleasing whilst being suitable for a wide range of healthcare environments.

#### DIMENSIONS

Length (Upright) 870mm 490mm **Reclined Length** 1500mm 690mm

Seat Height **Total Width** 

Height (Upright) 1200mm Seat Width 520mm

Seat Depth 500mm **Armrest Width** (Each)

85mm

**Armrest Height** (Above Seat) 180mm

## Castors

4 twin wheel heavy duty housekeeping castors, 2 front locking, all rotating

**Net Weight** 42kg **Other Features** 

2 stage recline

**Principal Materials** Steel, wood, plywood, foam, vinyl Vinyl Quality