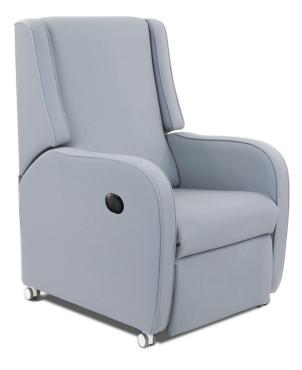

# **Richmond** Electric reclining hospital patient chair

Richmond is a stylish and robust recliner. Aesthetically pleasing whilst being suitable for a wide range of healthcare environments.

## DIMENSIONS

Length (Upright) 870mm 490mm **Reclined Length** 1500mm 690mm

Seat Height **Total Width** 

Height (Upright) 1200mm Seat Width 520mm

Seat Depth 500mm **Armrest Width** (Each)

85mm

**Armrest Height** (Above Seat) 180mm

### Castors

4 twin wheel heavy duty housekeeping castors, 2 front locking, all rotating

**Net Weight** 55kg

**Other Features** 

**Principal Materials** Steel, wood, plywood, foam, vinyl Vinyl Quality

Crib 5, anti-microbial, 300,000 martindale rubs