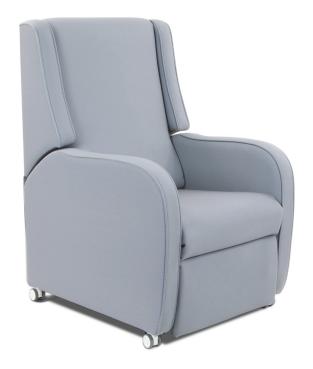

# Manual reclining hospital patient chair

Richmond is a stylish and robust recliner. Aesthetically pleasing whilst being suitable for a wide range of healthcare environments.

#### **DIMENSIONS**

Length (Upright) Seat Height 870mm 490mm Reclined Length Total Width

**Reclined Length** Total Width 1500mm 690mm

Height (Upright)
1200mm
Seat Width

Seat Depth 500mm Armrest Width (Each)

### Castors

520mm

4 twin wheel heavy duty housekeeping castors, 2 front locking, all rotating

**Net Weight** 

40kg

**Other Features** 

2 stage recline

**Principal Materials** 