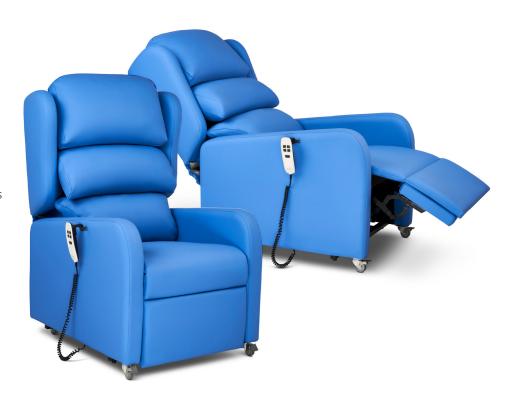

## Electric waterfall back fully reclining hospital patient armchair

Our Boston armchair provides incomparable patient comfort with its deeply cushioned waterfall back. The electric Boston recliner also offers effortless independent adjustment of the rise and recline mechanism. In addition this model offers a fully reclining mode.

#### **Mechanism Type**

Rise recline twin motor, separate backrest / legrest control

### **Adjustment Type**

Electric