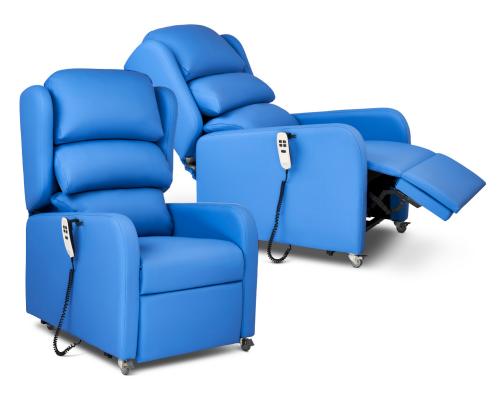

# Boston Electric waterfall back reclining hospital patient armchair

Our Boston armchair provides incomparable patient comfort with its deeply cushioned waterfall back. The electric Boston recliner also offers effortless independent adjustment of the rise and recline mechanism.

#### DIMENSIONS

Length (Upright) 870mm 470mm **Reclined Length** 1500mm 700mm

Seat Height **Total Width** 

Height (Upright) 1200mm Seat Width 530mm

Seat Depth 500mm **Armrest Width** 

(Each)

85mm

**Armrest Height** (Above Seat) 180mm

#### **Mechanism Type**

Rise recline single motor, tilt in space style

Adjustment Type Electric

**Pressure Care Seat Option** Yes, liquiform

**Max Weight** 

160kg