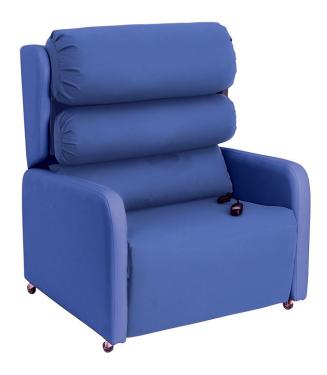

# Boston, **Bariatric**

Electric bariatric waterfall back reclining hospital patient armchair

With its air cushioned waterfall back the Boston recliner offers supreme comfort. This recliner for bariatric patients is 130mm wider and has a weight limit of 40 stone (254 kg).

#### DIMENSIONS

Length (Upright) 870mm 470mm **Reclined Length** 1500mm 830mm

Seat Height **Total Width** 

Height (Upright) 1200mm Seat Width 660mm

Seat Depth 500mm **Armrest Width** (Each)

85mm

**Armrest Height** (Above Seat) 180mm

**Backrest Height** (Above Seat) 730mm

#### **Mechanism Type**

Rise recline single motor, tilt in space style

Adjustment Type Electric

**Pressure Care Seat Option** Yes, liquiform

**Max Weight** 

254kg