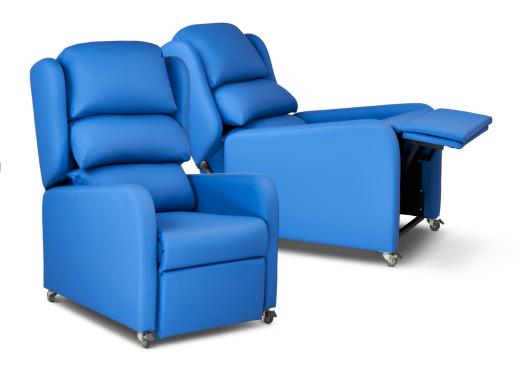

## Manual waterfall back reclining hospital patient armchair

The manual Boston recliner offers supreme comfort combined with simple, untethered operation. As well as being a superior patient chair, the manual Boston is also an excellent overnight visitor chair.

## **DIMENSIONS**

Length (Upright) **Seat Height** 870mm 470mm

**Reclined Length** 1500mm 700mm

**Total Width** 

Height (Upright) 1200mm

**Seat Width** 530mm

**Seat Depth** 500mm

**Armrest Width** (Each) 85mm

**Armrest Height** (Above Seat) 180mm

**Backrest Height** (Above Seat) 730mm

**Mechanism Type** 

Recline only

**Adjustment Type** 

Manual

**Pressure Care Seat Option** 

Yes, liquiform