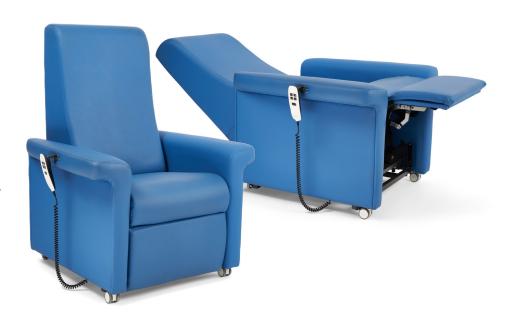

# Colorado

# Electric wide arm reclining hospital patient armchair

Colorado features classic ergonomics that we know work well for comfort, we have also incorporated a curved back support and wider arms, making this recliner perfect for patients who require a cannula.

#### **Mechanism Type**

Rise recline twin motor, tilt in space plus further backrest recline

#### **Adjustment Type**

Electric

# **Other Features**

In max recline head and feet nearly level