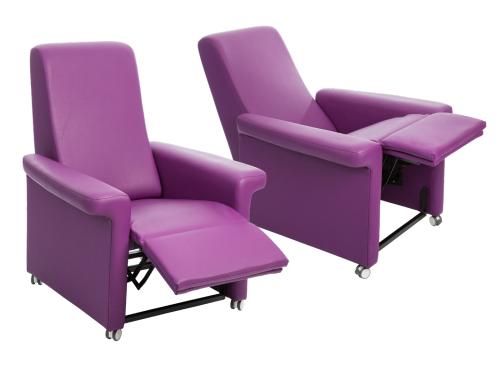

# Colorado Manual wide arm reclining hospital patient armchair

Colorado features classic ergonomics that we know work well for comfort, we have also incorporated a curved back support and wider arms, making this recliner perfect for patients who require a cannula.

Ideal for oncology, dialysis, haematology, infusion, and recovery areas.

### **Mechanism Type** Recline only

**Adjustment Type** Manual

**Pressure Care Seat Option** Yes, liquiform

**Max Weight** 

160kg