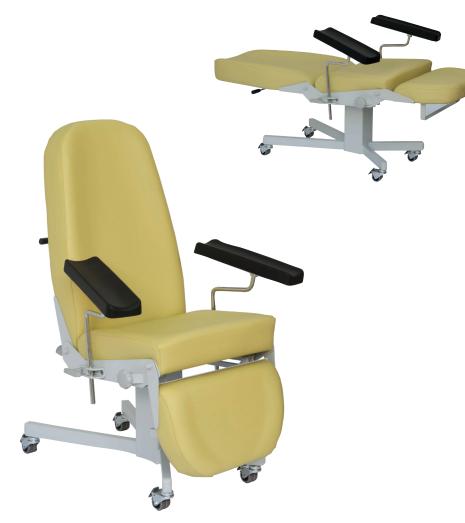

# Brittany Fully Reclining Blood Sampling Chair

Our fixed height Brittany blood sampling chair is similar in its design to the Le Mans, but at an economical price point.

## **Key Features**

Exceptional in its quality and designed to deliver comfort and reassurance to patients and clinicians. Equipped with safe anti-slip armrests that adjust in height and rake to provide the ideal position for blood taking. The chair can also be fully reclined to a flat position in an emergency.

- Antimicrobial vinyl to aid infection control
- Supplied on individual locking castors for ease of moving
- Equipped with safe anti-slip polyurethane, wipe clean armrests that adjust in height and direction to provide the ideal position for blood taking
- Gas strut assisted backrest operation
- 🔊 31 stone/200kg

#### ode Description

BE1051 Brittany blood sampling chair – combined leg support/backrest adjustment, locking castors

BE1056 Brittany blood sampling chair - independent leg support/backrest adjustment, locking castors

### Dimensions

Depth860mmWidth660mmSeat Height500mmSeat Depth500mmSeat Width500mmArmrest Width110mmReclined Length1640mmHeight1360mm1360mm