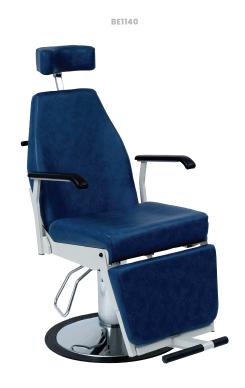

#### BE1140/BE1141

840mm (including footrest) Depth

Seat Depth 460mm Reclined Length 1920mm Width 620mm Seat Width 507mm

1326-1526mm (headrest extended) Height

590-790mm Seat Height

### **Key Features**

Height-adjustable in its design via a footoperated hydraulic pump and fully reclining into a flat position, ensuring the optimum position for patient examination and treatment. There is a rotating feature to lock the seat into place, resulting in the perfect solution in areas where space is at a premium.

- Antimicrobial vinyl to aid infection control
- Armrests fold back for easy patient access
- Brackets available to fix chair to floor for extra safety, if required
- Available with or without footrest
- 31 stone/200kg

| Code   | Description                                                                                                                         |
|--------|-------------------------------------------------------------------------------------------------------------------------------------|
| BE1140 | Bordeaux ENT Ophthalmic chair, height-adjustable and fully reclining with standard headrest                                         |
| BE1141 | Bordeaux ENT Ophthalmic chair, height-adjustable and fully reclining with standard headrest, set of 4 floor fixings                 |
| BE1145 | Bordeaux ENT Ophthalmic chair, height-adjustable,<br>no footrest, fully reclining with standard headrest                            |
| BE1146 | Bordeaux ENT Ophthalmic chair, height-adjustable,<br>no footrest, fully reclining with standard headrest,<br>set of 4 floor fixings |