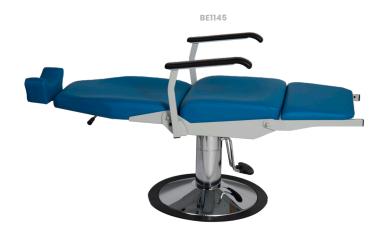

## BE1145/BE1146

Depth 650mm Seat Depth 460mm Reclined Length 1920mm Width 620mm Seat Width 507mm

1326-1526mm (headrest extended) Height

590-790mm Seat Height

### **Key Features**

Height-adjustable in its design via a footoperated hydraulic pump and fully reclining into a flat position, ensuring the optimum position for patient examination and treatment. There is a rotating feature to lock the seat into place, resulting in the perfect solution in areas where space is at a premium.

- Antimicrobial vinyl to aid infection control
- Armrests fold back for easy patient access
- Brackets available to fix chair to floor for extra safety, if required
- Available with or without footrest
- 31 stone/200kg

| Code   | Description                                                                                                                         |
|--------|-------------------------------------------------------------------------------------------------------------------------------------|
| BE1140 | Bordeaux ENT Ophthalmic chair, height-adjustable and fully reclining with standard headrest                                         |
| BE1141 | Bordeaux ENT Ophthalmic chair, height-adjustable and fully reclining with standard headrest, set of 4 floor fixings                 |
| BE1145 | Bordeaux ENT Ophthalmic chair, height-adjustable,<br>no footrest, fully reclining with standard headrest                            |
| BE1146 | Bordeaux ENT Ophthalmic chair, height-adjustable,<br>no footrest, fully reclining with standard headrest,<br>set of 4 floor fixings |