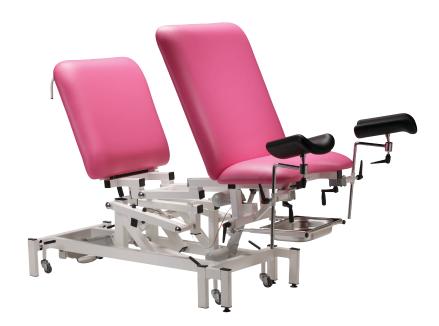

# Bergen Gynaecology Couch

Our Bergen couch is part of our quality gynaecology range, designed for comfort, speed and ease of use. The central backrest can be lowered to enable the Bergen to be converted from a gynaecology chair to a flat couch, without the requirement of lifting or removing heavy sections of upholstery.

### **Key Features**

The electric height, tilt and central backrest saves operator fatigue and enables a swift and practical adjustment. In addition, the whole couch can tilt to 15 degrees Trendelenburg and is equipped with adjustable knee troughs to allow easy patient positioning.

- Double thickness, antimicrobial vinyl which protects against germs, abrasion and staining
- Stainless steel tray unit
- Low starting height for easy access
- Electric height, tilt and central backrest adjustment as standard
- Gas spring assisted backrest