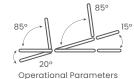

### **Key Features**

The electric height, tilt and central backrest saves operator fatigue and enables a swift and practical adjustment. In addition, the whole couch can tilt to 15 degrees Trendelenburg and is equipped with adjustable knee troughs to allow easy patient positioning.