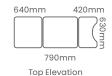

#### **Dimensions**

| Width                         | 630mm                        |
|-------------------------------|------------------------------|
|                               | (not including knee troughs) |
| Depth                         | 1500mm                       |
| Height                        | 1235 – 1685mm                |
| Seat/Main Section W           | idth <b>630mm</b>            |
| Seat/Main Section Depth 770mm |                              |
| Seat Height                   | 605-1055mm                   |
| Reclined Depth                | 1850mm                       |

## **Additional Dimensions**