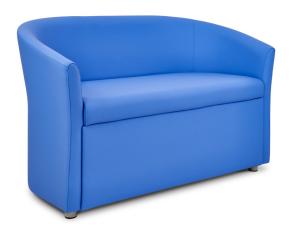

## **Key Features**

Available in single and double versions, allowing for multiple options to create functional areas, even where space is restricted. Available in a large range of colours to allow colour matching with department décor.

# **Ordering Information**

When ordering, quote the product code and add the colour code as a suffix, i.e. (Code)**AT** for Atlantic.

| Code   | Description                          |
|--------|--------------------------------------|
| CA3709 | Barra single tub chair, closed front |
| CA3710 | Barra double tub chair, closed front |
| CA3711 | Barra single tub chair, open front   |
| CA3712 | Barra double tub chair, open front   |