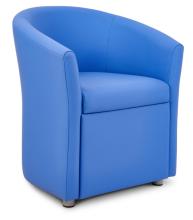

## **Key Features**

Available in single and double versions, allowing for multiple options to create functional areas, even where space is restricted. Available in a large range of colours to allow colour matching with department décor.

# **Ordering Information**

When ordering, quote the product code and add the colour code as a suffix, i.e. (Code)**AT** for Atlantic.

| Code   | Description                          |
|--------|--------------------------------------|
| CA3709 | Barra single tub chair, closed front |
| CA3710 | Barra double tub chair, closed front |
| CA3711 | Barra single tub chair, open front   |
| CA3712 | Barra double tub chair, open front   |