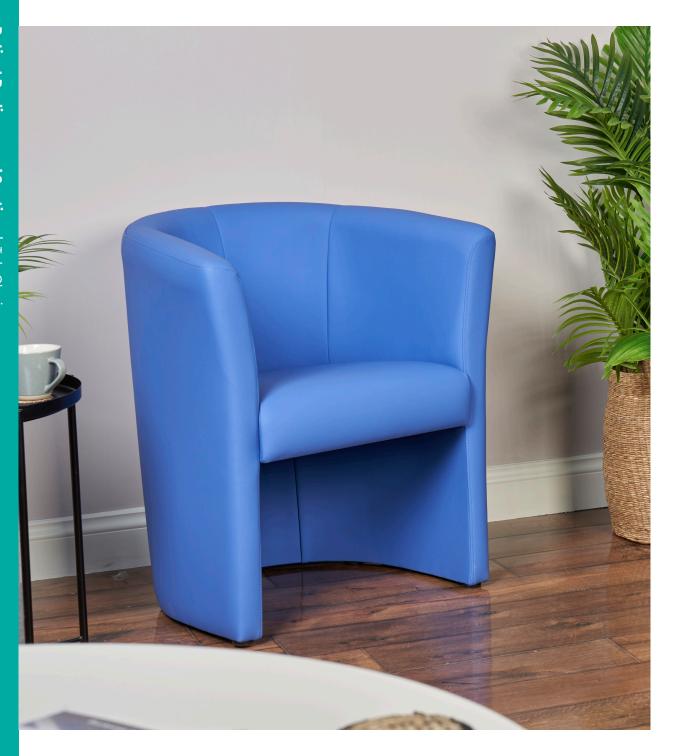

# **Barra Tub Seating**

A range of seating that has been designed for high traffic areas, constructed for durability with a modern design.

## **Key Features**

Available in single and double versions, allowing for multiple options to create functional areas, even where space is restricted. Available in a large range of colours to allow colour matching with department décor.

- Easy to clean antimicrobial vinyl to aid infection control
- Choice of an open or closed front design
- (a) 19 stone/120kg