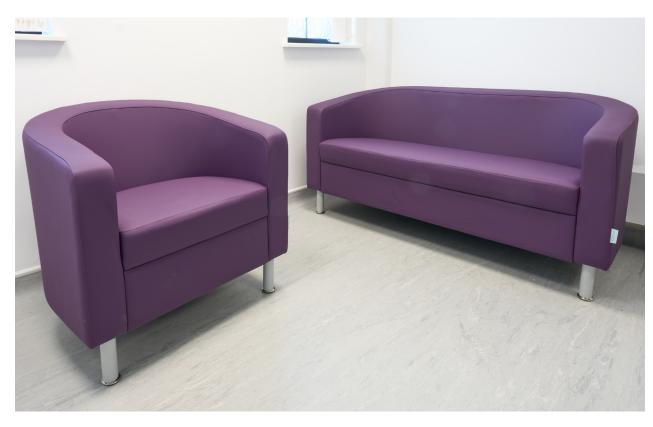

# **Baltimore Soft Seating**

The Baltimore is a neat and desirable modern range which is understated but smart in its appearance.

## **Key Features**

The range provides an ideal solution for contemporary front of house applications within hospitals and for areas that are looking for a fresh approach to soft seating. Big enough in size for a comfortable experience but smaller than other ranges for areas that are space conscious. Available in a single tub and double tub chair.

#### **Ordering Information**

When ordering, quote the product code and add the colour code as a suffix, i.e. (Code)**AT** for Atlantic.

| Code   | Description             |  |
|--------|-------------------------|--|
| CA3795 | Baltimore armchair      |  |
| CA3796 | Baltimore two seat sofa |  |