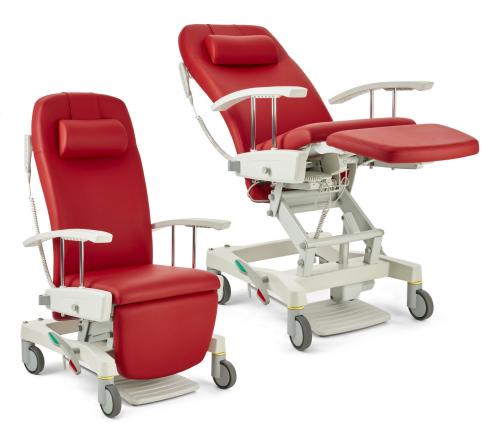

### **Avento**

Electric height-adjustable hospital patient reclining chair, with central locking castors

The perfect extension to the Mauro range is the addition of our height-adjustable Avento chair. With the advantage of enabling clinicians to position the chair at a comfortable height to effectively deliver treatment.

#### **DIMENSIONS**

Length (Upright) Seat Height
750mm 530-830mm

Reclined Length Total Width
1580mm 740mm (include

740mm (includes turned castors) Height (Upright)

1600-2100mm **Seat Width** 535mm Seat Depth 510mm Armrest Width

(Each) 85mm Armrest Height (Above Seat)
210mm

Backrest Height (Above Seat) 800mm

#### **Mechanism Type**

Single motor recline and height adjustment

#### **Adjustment Type**

Electric

#### **Other Features**

Removable seat, height adjustable armrests. Height, legrest and backrest controls can be operated separately or as combined. Pull out footrest