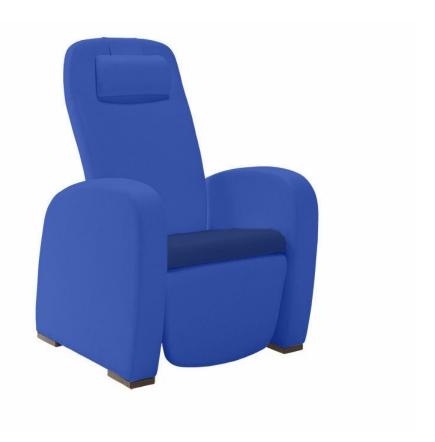

## **Domus**

Electric reclining hospital patient chair with blue pressure care seat cushion

The Domus incorporates a modern design and clean lines, perfect for staff rooms and making patients feel at home. The recliner features fully upholstered sides, backrest, seat and leg rest, the high backrest provides optimal comfort and support. This model comes with pressure care, which supports patients seated for long periods or patients at risk of pressure sores.