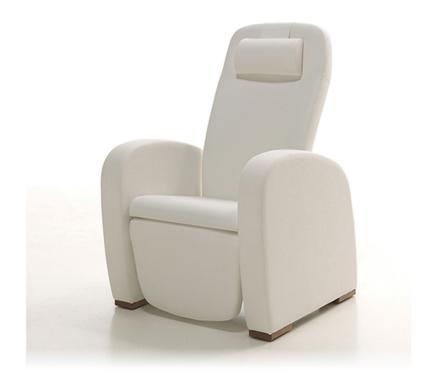

# Electric reclining hospital patient chair

The Domus incorporates a modern design and clean lines, perfect for staff rooms and making patients feel at home. The recliner features fully upholstered sides, backrest, seat and leg rest, the high backrest provides optimal comfort and support.

#### **DIMENSIONS**

Length (Upright) **Seat Height** 840mm 450mm

**Reclined Length** 1460mm

**Total Width** 

780mm

Height (Upright) 1150mm

**Seat Width** 520mm

**Seat Depth** 510mm

**Armrest Width** (Each) 130mm

**Armrest Height** (Above Seat) 180mm

**Backrest Height** (Above Seat) 700mm