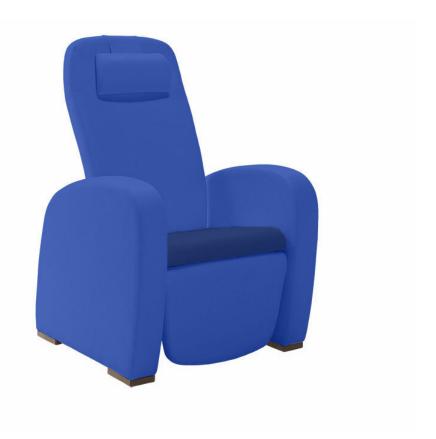

# **Domus**

Manual hospital patient reclining chair with hidden castors and blue pressure care seat cushion

The Domus incorporates a modern design and clean lines, perfect for staff rooms and making patients feel at home. The recliner features fully upholstered sides, backrest, seat and leg rest, the high backrest provides optimal comfort and support. This model comes with pressure care, which supports patients seated for long periods or patients at risk of pressure sores, and braked, hidden housekeeping castors allowing easy movement for cleaning.