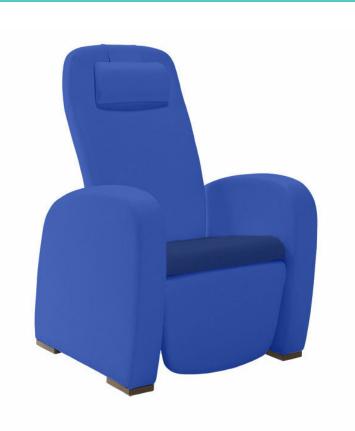

## Domus Manual hospital patient reclining chair with blue pressure care seat cushion

The Domus incorporates a modern design and clean lines, perfect for staff rooms and making patients feel at home. The recliner features fully upholstered sides, backrest, seat and leg rest, the high backrest provides optimal comfort and support. This model comes with pressure care, which supports patients seated for long periods or patients at risk of pressure sores.