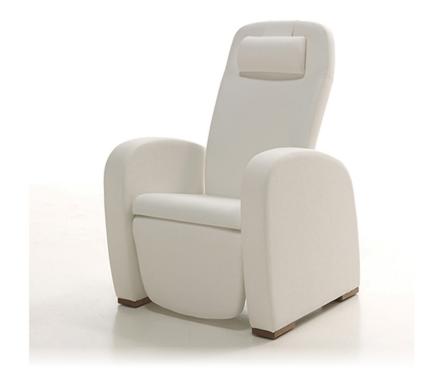

# Manual hospital patient reclining chair with hidden castors

The Domus incorporates a modern design and clean lines, perfect for staff rooms and making patients feel at home. The recliner features fully upholstered sides, backrest, seat and leg rest, the high backrest provides optimal comfort and support. This model comes with braked, hidden housekeeping castors allowing easy movement for cleaning.