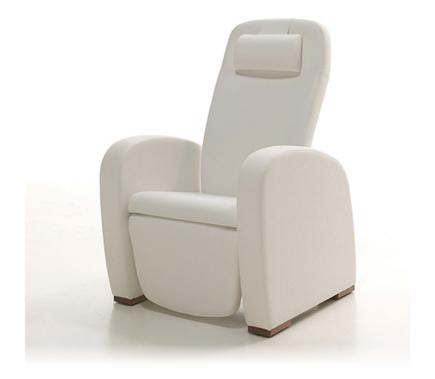

## **Domus**

## Manual reclining hospital patient chair

The Domus focuses upon modern design, incorporating a feel that has elements of a home style chair, perfect for hospital environments wanting to make their patients feel like they are within a surrounding that echoes a living room space.