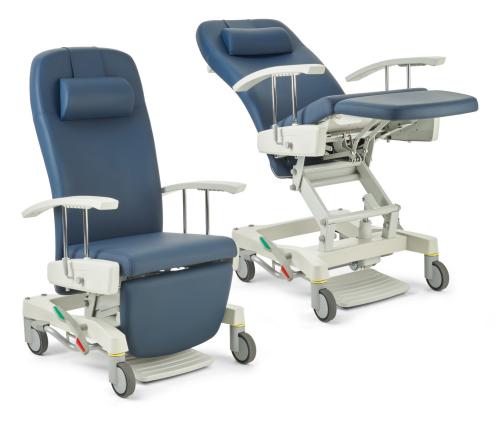

# **Avento** Manual height-adjustable patient reclining chair with central locking castors

Our height-adjustable Avento chair enables clinicians to position the chair at a comfortable height to effectively deliver treatment. The chair is equipped with a relax mechanism that inclines the backrest, seat and legrest simultaneously into a zero gravity position.

#### DIMENSIONS

Length (Upright) 750mm Reclined Length 1580mm Seat Height 530-830mm Total Width 740mm (includes turned castors) Height (Upright) 1600-2100mm Seat Width Seat Depth 510mm Armrest Width

(Each)

#### **Mechanism Type**

Gas strut assisted recline with hydraulic lift adjustment

**Adjustment Type** Manual

**Pressure Care Seat Option** Yes, viscoform

### Castors

535mm

4 large 125mm castors, central locking

Net Weight 65kg

Other Features

Removable seat, height adjustable armrests, recline lock lever, pull out footrest

**Principal Materials** Beech, MDF, plywood, steel, foam, vinyl Vinyl Quality