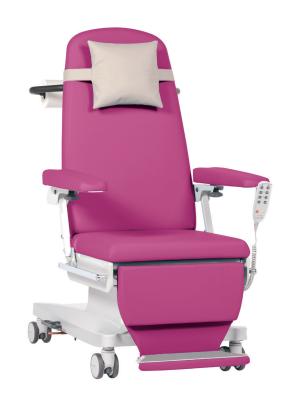

## Ferrara therapy chair

3 motor, fixed height, upholstered arms, central locking castors, fold-out footrest

Our Ferrara chair is a comparatively compact chair suitable for a wide rang of treatments. It is available with upholstered cannulation type armrests or standard armrests, and can be easily placed in a comfort reclined position, or a flat "bed" position, making it a versatile therapy chair; it can also be put into an emergency "Trendelenburg" position quickly.

**Seat Height** 

**Total Width** 

540mm

## **DIMENSIONS**

Length (Upright) 1100mm

**Reclined Length** 780mm

Height (Upright)

1420mm

Seat Width 600mm Seat Depth 500mm

Armrest Height (Above Seat)

**Armrest Width** 

230mm

(Each)

120mm

Backrest Height (Above Seat) 925mm

Footrest Dimension

440 x 150mm

## Length of cable from plug to chair

Stretches to about 2600mm

**Adjustment Type** 

Electric

**Pressure Care Seat Option** 

No

**Max Weight** 

220kg

Castors

Central locking castors

**Net Weight** 

78kg

**Other Features** 

Fixed height, legrest drops to vertical

**Principal Materials** 

Metal, foam, vinyl, plastic