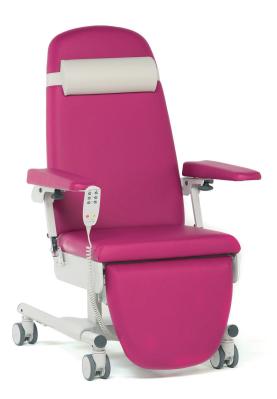

## Ferrara therapy chair

## 3 motor, fixed height, upholstered arms, central locking castors

Our Ferrara chair is a comparatively compact chair suitable for a wide rang of treatments. It is available with upholstered cannulation type armrests or standard armrests, and can be easily placed in a comfort reclined position, or a flat "bed" position, making it a versatile therapy chair; it can also be put into an emergency "Trendelenburg" position quickly.